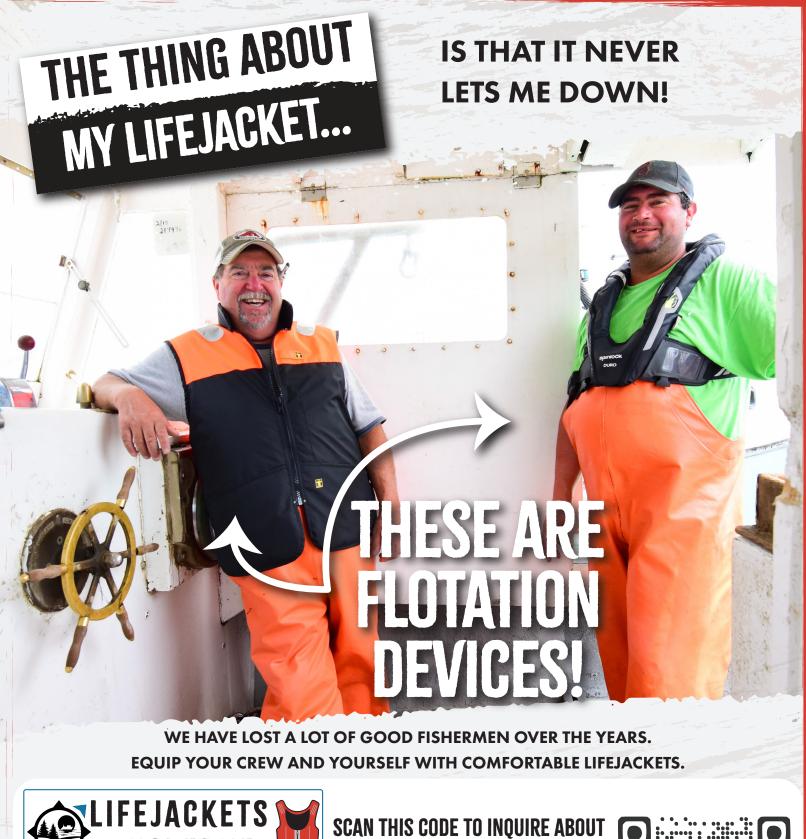

WE HAVE LOST A LOT OF GOOD FISHERMEN OVER THE YEARS. EQUIP YOUR CREW AND YOURSELF WITH COMFORTABLE LIFEJACKETS.

SUPPORT SERVICES

SCAN THIS CODE TO INQUIRE ABOUT GETTING A 50-100% REBATE ON A LIFEJACKET!