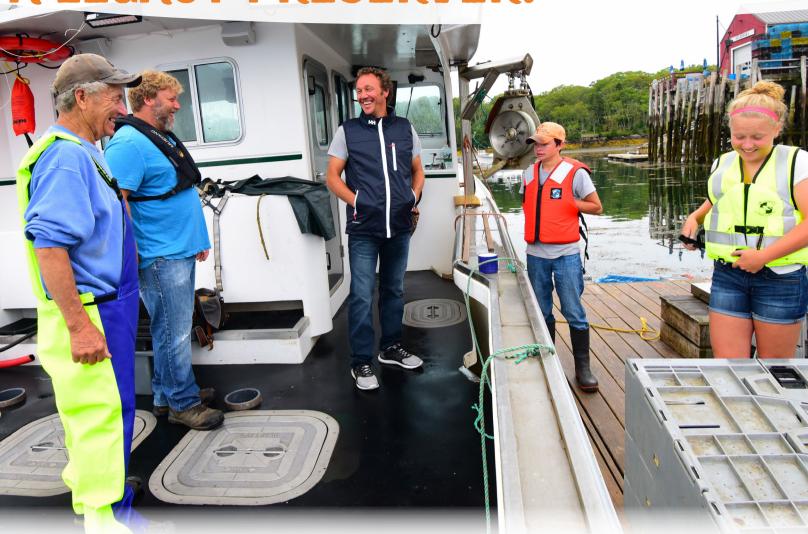

## NOT JUST A LIFE PRESERVER. A LEGACY PRESERVER.

Lifejackets are now lighter, less bulky, and easier to work in than they used to be. Put on your lifejacket and preserve your legacy.

Help keep a good thing going.

### NOT A LIFE PRESERVER. A LEGACY PRESERVER.

PFDs... they're infinitely lighter, less bulky, and easier to work in than they used to be.

Fishing is a tradition, so put on your PFD and help keep a good thing going!